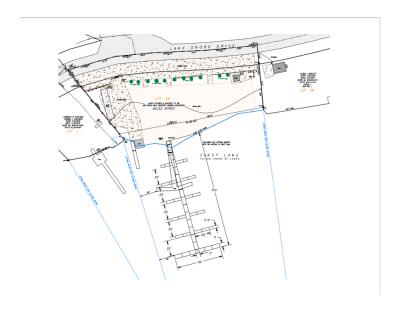

A survey was conducted to illustrate the proposed dock expansion project. This dock expansion project is ongoing and expected to be completed in phases over the next several years based on funds available. The Board met in December and again recently to plan next steps. A survey was emailed to members inquiring about volunteer help and access to heavy equipment to complete this project. The initial steps will be to remove part of the existing dock while the water level is down and replace it in the spring with a floating dock. This construction is planned to begin in late February/early March weather permitting. We will only have a small window to remove the portion of the existing dock due to the amount of snow this year. The next phase will include replacing the remaining original dock and adding dock fingers using a floating dock system. Our Chairman, Scott Myers is working diligently with the Town to finalize plans. Thank you to all the members and volunteers for making this happen. The dock expansion project will promote safety and efficiency for our members. It will also accommodate many more members that utilize the dock once the project is complete.