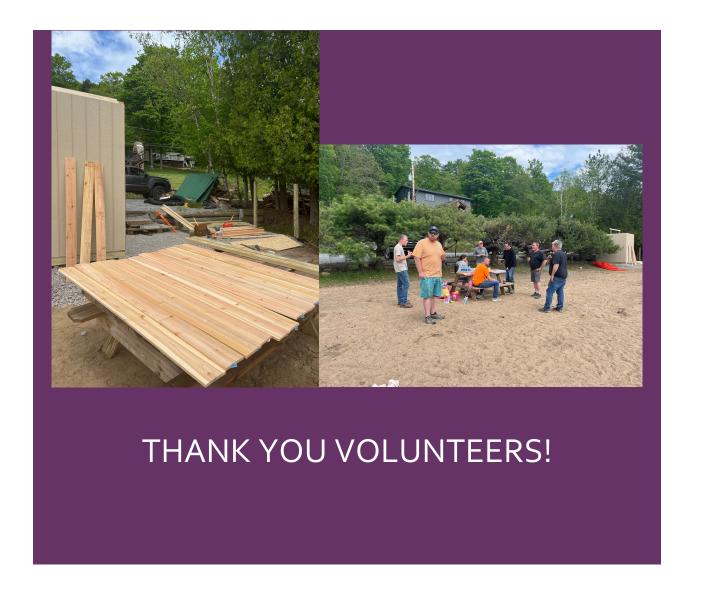

2024 Completed Projects

Gravel and leveling of shed and porta-potty area, new shed, new privacy fencing for porta-potty, new kayak rack, sand retrieval, and launch area stone.