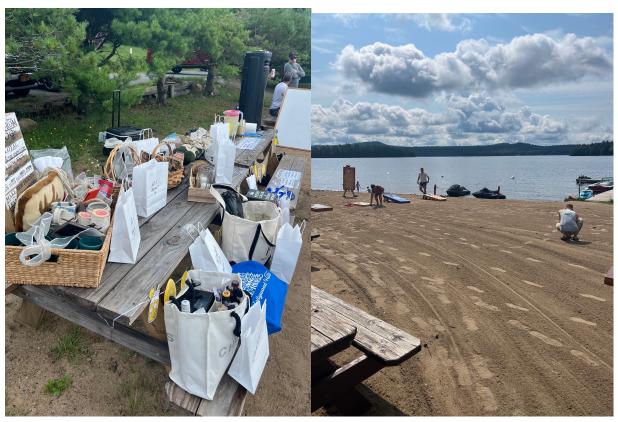

# CORNHOLE TOURNAMENT AND FUNDRAISER 2024

We had the largest turn out to date and raffled off some amazing baskets! Thank you to all the volunteers who donated and organized this event. We hope to see this grow each year and become an annual get together for members and their guests!