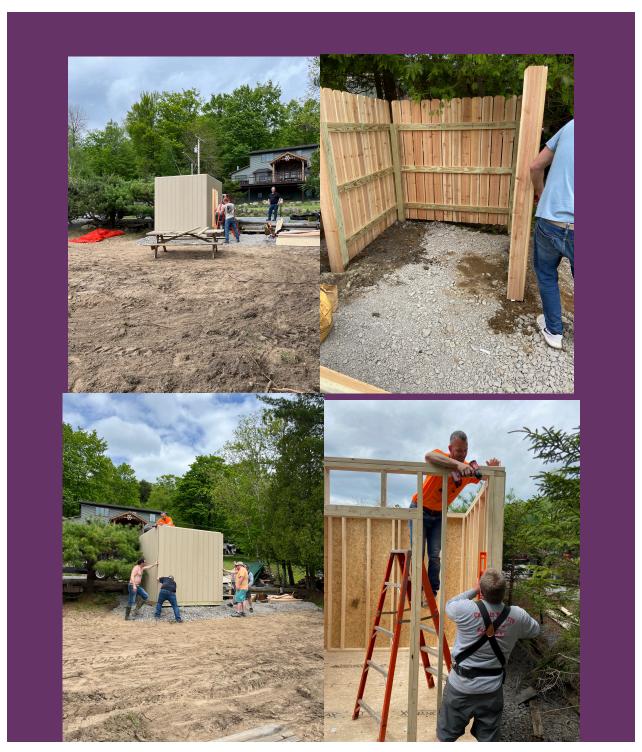

2024 Completed Projects

Gravel and leveling of shed and porta-potty area, new shed, new privacy fencing for porta-potty, new kayak rack, sand retrieval, and launch area stone.